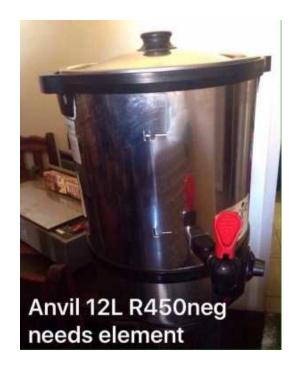

## Anvil steam pot (450 R)

Location **Gauteng, Vereeniging** https://www.freeadsz.co.za/x-225415-z

|               | Anvil |                  | Anvil | https://www.freeac | Anvil |              | Anvil | https://www.freeac | Anvil | https://www.freeac | Anvil | https://www.freeac | Anvil |               | Anvil | https://www.freeac | Anvil | https://www.freeac | Anvil |
|---------------|-------|------------------|-------|--------------------|-------|--------------|-------|--------------------|-------|--------------------|-------|--------------------|-------|---------------|-------|--------------------|-------|--------------------|-------|
| eadsz.co.za/y | steam | eadsz.co.za/y    | steam | Ö                  | steam | eadsz.co.za/ | steam | eadsz.co.za/       | steam | eadsz.co.za/       | steam | eadsz.co.za/y      | steam | eadsz.co.za/y | steam | eadsz.co.za/       | steam | eadsz.co.za/       | steam |
| ·-2254        | pot   | <b>&lt;-2254</b> | pot   | x-2254             | pot   | x-2254       | pot   | ×-2254             | pot   | x-2254             | pot   | x-2254             | pot   | x-2254        | pot   | <-2254             | pot   | <b>&lt;-2254</b>   | pot   |