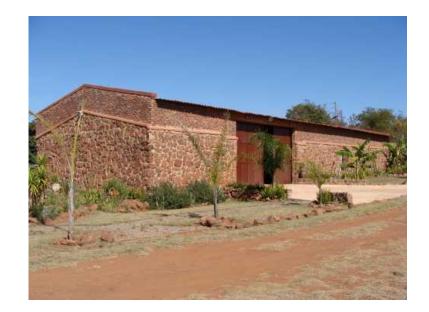

## Barn to rent on farm (7500 R)

Location **Gauteng, Cullinan** https://www.freeadsz.co.za/x-225031-z

Big Barn to ret on farm 300sq/m. Ideal for storage of bulky items. R7500 p

|                    |      |                    |      |                    |      |                    |      | 製                  |      |                    |      |                    |      |                    |      |                    |      |                    | <b>祖</b> |
|--------------------|------|--------------------|------|--------------------|------|--------------------|------|--------------------|------|--------------------|------|--------------------|------|--------------------|------|--------------------|------|--------------------|----------|
|                    |      |                    |      |                    |      |                    | ***  |                    | ***  |                    |      |                    |      |                    | ***  |                    | #    |                    | *        |
| https://ww<br>31-z | Barn     |
| /w.free            | ō    | /w.free            | to   | /w.free            | ō    | /w.free            | ť    | /w.free            | ť        |
| eadsz.co           | rent | eadsz.co           | rent | edsz.co            | rent | eadsz.co           | rent | edsz.co            | rent | eadsz.co           | rent | edsz.co            | rent | eadsz.co           | rent | eadsz.co           | rent | eadsz.co           | rent     |
| o.za/x             | 9    | o.za/x             | on   | o.za/x             | 9    | o.za/x             | On O | o.za/x             | 9    | o.za/x             | 9    | o.za/x             | On O | o.za/x             | 9    | o.za/x             | on   | o.za/x             | On       |
| -2250              | farm     |