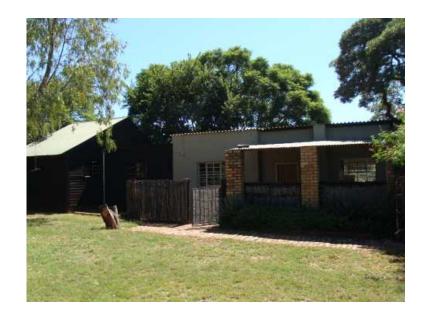

## Farm house near Cullinan (4800 R)

Location Gauteng, Cullinan https://www.freeadsz.co.za/x-224993-z

Farm House with three bedrooms, living area kitchen, separate bathroom, toilet and shower. Double Carport. R4800 p/m water included. Electricity prepaid meter.