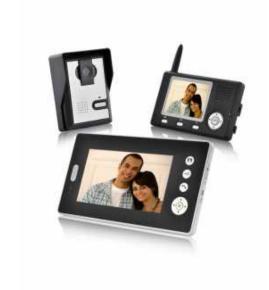

## DOOR PHONE SET - DOUBLE VISION GUARDIAN (3485 R)

Location Gauteng, Midrand https://www.freeadsz.co.za/x-223738-z

Price includes deliver through DHL Available on our Online store only

Double Vision Guardian - Wireless Video Door Phone with Dual Receivers (CMOS Sensor) Dual Receiver Wireless Home Security Video Door Phone featuring 2.4GHz transmitter and two video receivers is the ideal secure way to protect your home, office or work from potential intruders.

You shouldnt take a short-cut when it comes to being secure, and gadgetsolutionsonline.co.za has the answer with this 'Double Vision Guardian'. This Dual Receiver Wireless Home Security Video Door Phone is the superlative secure video door phone receiver that comes with the latest safety and communication innovations. For instance the outdoor camera features an energy efficient CMOS Sensor and a powerful 2.4 GHz transmitter resulting in wireless crystal clear video data. Different from most door video phone systems, the 'Double Vision Guardian' comes with two indoor receivers. The advantage of this is that you could attach 3.5 inch screen receiver on a wall and use the other 7.0 Inch screen receiver anywhere in your house portably.

This security video door receiver can be used in the day or during the darkness at night, therefore you can see who is at your day during the late of the night. Place the large 7 inch screen receiver (with standard) next to your bed and let the built in night vision feature of the camera easily identify the person standing in front of your door. In comparison to many complicated door video phone systems, the Double