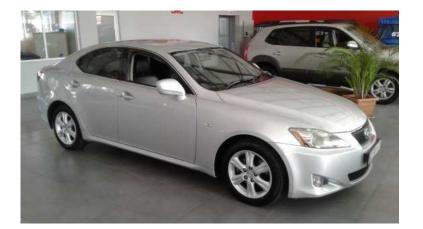

## LEXUS, IS 250 3.0 (99900 R)

Location Gauteng, Pretoria https://www.freeadsz.co.za/x-223610-z

free 🌆 🛛 👭

LEXUS, IS 250 3.0, R 99,900, or, R 2642 per month, 2006, 93904km, EASY FINANCE OPTIONS AVAILABLE FOR ALL YOUR PASSENGER AND COMMERCIAL VEHICLES REQUIREMENTS. RE-FINANCE OPTIONS ALSO AVAILABLE.NO DEPOSIT REQUIRED, AND NO LICENCE WELCOME, Contact ME on 0715968819 for more information. T&C.