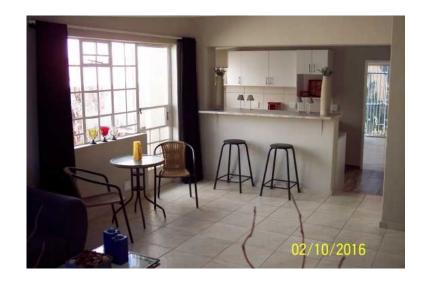

## QUEENSWOOD HUGE 2-BEDROOM GARDEN FLAT (7000 R)

Location Gauteng, Moot https://www.freeadsz.co.za/x-223360-z

Huge flat totally renovated with new tiles, cupboards, light fittings, paint, etc. 2 North-facing double bedrooms (one with sliding door); both with built-in cupboards. New fitted kitchen with gas stove, separate scullery with space for top-loader washing machine. Full bathroom with shower. Large open-plan dining/living area. Private patio/garden. Undercover parking for 2 cars. Security. Max. 2 persons. Close to shops, gym, bus route, freeways, Hatfield Gautrain station, university. Regret NO kids, dogs or cats. Prepaid electricity. Water included. R7,000 deposit. Available 1 June 2017. Please phone to view - no sms's, e.