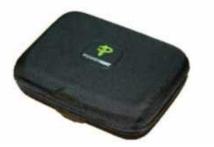

powermat wireless charging system (650 R)

Ignification

- Departure pertable multiple Powerman Western Charges
   European and Powerman
- The Howerman Portable Medican charge spheric devices attractionacity and motables a citil part for a fourth device.

## Whete is the flow

- Va Provenski 3 8 Postable Mat
- 1 a Power Bucply
  1 a Contart Travel Cone
- Ownging your device on the powerrult

## cysedhaff Airt, theatre on an filment

If your device is alienady wireless charging enabled, place it on the powermat. If it does not static charging immediating, placy your UBS cable into the powermat and into your phone. Again place it on the powermat. This should initiate the wireless charger. You may then remove the UBB cable. The powermat will nove charge your device wherever you place it on the powermat.

Location Gauteng, Pretoria https://www.freeadsz.co.za/x-223349-z

free 🎎 🛛 👷

powermat wireless charging system for 3 devices latest technology a must have

call me or whats app me on