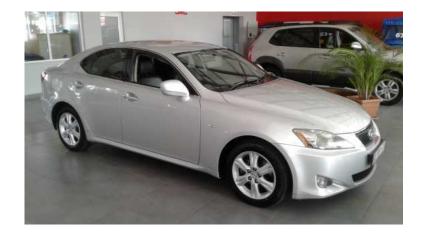

## LEXUS, IS 250 3.0 (99900 R)

Location **Gauteng, Pretoria** https://www.freeadsz.co.za/x-223133-z

LEXUS, IS 250 3.0, R 99,900, or, R 2642 per month, 2006, 93904km, EASY FINANCE OPTIONS AVAILABLE FOR ALL YOUR PASSENGER AND COMMERCIAL VEHICLES REQUIREMENTS. REFINANCE OPTIONS ALSO AVAILABLE.NO DEPOSIT REQUIRED, AND NO LICENCE WELCOME, Contact ME on 0715968819 for more information. T&C.