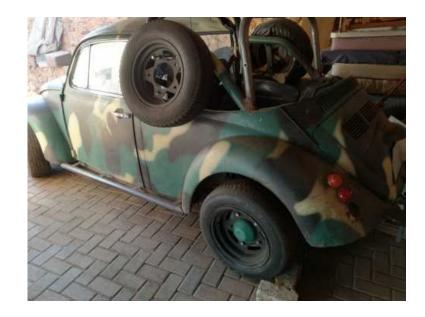

## Vw beetle (3500 R)

Location **Gauteng, Pretoria** https://www.freeadsz.co.za/x-223090-z

Vw beetle is unfinished, just missing an engine, everything else is on. Can install an engine and use....or can strip for.