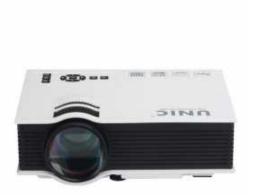

## LCD Portable Home Cinema Projector Ocular-View - 800 Lumen, 8001 Contrast Ratio,

Location Gauteng, Midrand https://www.freeadsz.co.za/x-222121-z

## At a Glance...

Bring the large screen to your home, office or classroom with the 130 Inch projection size of the Ocular-View800 Lumens and a 800:1 contrast ration present a colorful sharp image for you to enjoyEnergy efficient and long lasting 20000 hour LED lamp savesUSB, SD, AV and HDMI ports bring great connectivity to this portable projector

## OCULAR-VIEW HOME CINEMA PROJECTOR

The Ocular-View Projector is a great way to get a cinema style screen of up to 130 inches diagonally, for a fraction of the cost of a large screen TV. Its light, compact and easy to transport so you can share the life size viewing fun with friends and family. The native resolution offers 800x480 clarity and a 800:1 contrast ratio means you will enjoy deep blacks and bright colors letting this 800 lumen project create a wonderful home cinema experience.