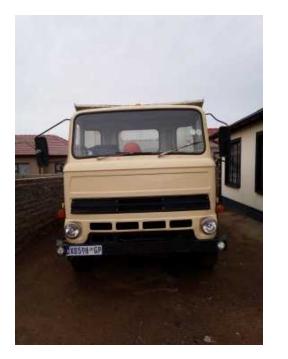

## **Tipper truck - 6 cube (93000 R)**

Location Gauteng, Vereeniging https://www.freeadsz.co.za/x-222080-z

FREE 🔊 🛪

• **CO** 

Leyland tipper truck with ADE 366 engine in a good condition for sale. It is functional in all aspects, tipps well and drives good. Contact 083 817