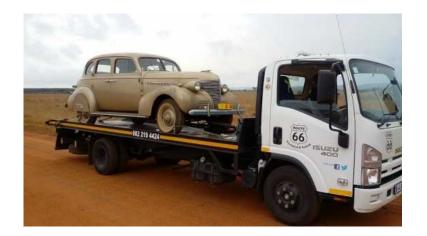

## **Chev amp other Classic Car Transport Gauteng to Durban.**

Location Gauteng, Pretoria https://www.freeadsz.co.za/x-221936-z

Gauteng to KZN. Long Distance Car Towing, Car Moving & Car Transport with rollback truck. Cars, 4x4's, SUV's, Chevy, etc. Runners & Non-Runners. ALL VEHICLES ARE FULLY INSURED WHILE TRANSPORTED. Door to door delivery. ALSO Classic Car Transport & Vintage Car Transport Specialist. Owner driver/operator. Individual special care to each vehicle. Tel:.