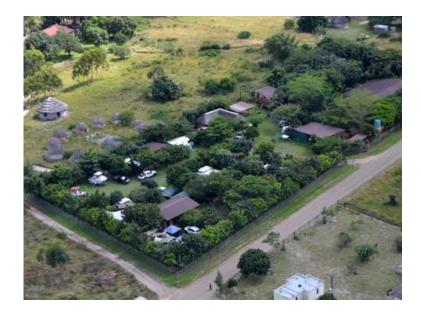

## Business for Sale in Sodwana Bay with residential property (5000000 R)

Location Gauteng, Johannesburg https://www.freeadsz.co.za/x-221922-z

- 1) Long term Lease residential 50m x 50m. Three bedrooms each with aircon, open plan kitchen /lounge Fully furnished
- 2 x Bathrooms, Large boat Locker, patio plus carport for 4 vehicles lapa, 6 x 6 workshop ( with possibility for a 6 sleeper chalet) 1 x Staff room
- 1 x 6 x 6 two bedroom flat fully furnished and equipped with aircon Borehole, 40 KVA power plant, well established garden
- 2) Long term lease, business property 80m x 60m Well established caravan / camping park
- 4 x luxury camping sites ( private shower, toilet & Kitchen ( non equipped but with fridge / freezer)
- 9 x standard camping sites with shared ablution facilities = 4 x shower, 4 x toilet plus
- 1 x Scullery for dishes
- 1 x 2 bedroom 6 sleeper thatched roof chalet with carport.

Fully furnished equipped with aircon in main bedroom, Roof fans, open plan kitchen / lounge Borehole plus 3 x 5000 lit water tanks with pressure pumps

Both properties fenced in with razor wire mesh plus electric fence linked to Alpha security 25 KVA supply from Eskom for both properties 40 KVA Generator