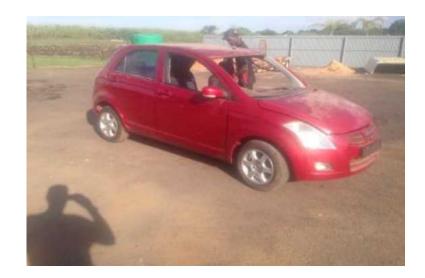

## 2015 FAW v2 start and drives (22000 R)

Location **Gauteng, Pretoria** https://www.freeadsz.co.za/x-221815-z

2015 FAW v2 accident damage car with key's can start and drive with left side smash, (can drive as it is) code 4 for stripping or for repair (note, I am not stripping the car for spares selling complete car)