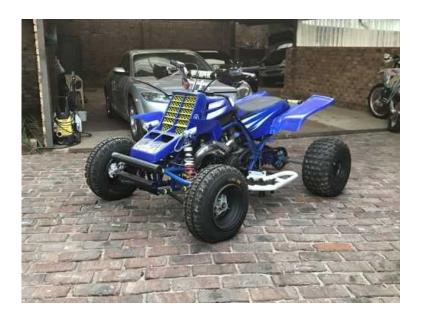

## Yamaha banshee (42000 R)

Location Gauteng, Centurion https://www.freeadsz.co.za/x-221795-z

Yamaha banshee 350cc Bike is in good condition MODS Coolent heads Lone star frame Lone star A arms Full fmf pipes **Bigger jets** Booysen reed Porter head Wisieco pistons Under cut gears Racing clutch Bead lock rims Brand new tyres Wp shocks also have a pair of fox shocks as spears Also has lowering struts for oval or drag racing Twist throttle Waver disks Tusk axle at the back

Chain Bash plates Too many things to mention

Please take note There will be no joy rides Please don't waste my time or offer me a payment plan Cash only R42000 or nearest cash