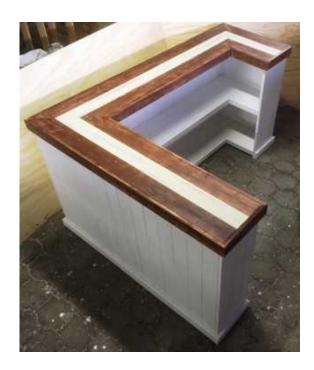

## Bar Counter Farmhouse series 2200 - Weathered look two tone (9990 R)

Gauteng, Johannesburg Location

https://www.freeadsz.co.za/x-221603-z

This fantastic hand-crafted design makes it a "showcase" piece for the entertainer! Very versatile piece. Beautiful distressed top and white washed sides. Chairs excluded. Can also be used as a Reception Counter, Coffee bar etc.

**Dimensions** 

Front Length: 2200mm

Side lengths: 1700mm and 790mm

Width: 400mm Height: 1100mm

Also available in customized sizes as well as Raw or in various stains and other painting techniques. Contact Johann for.