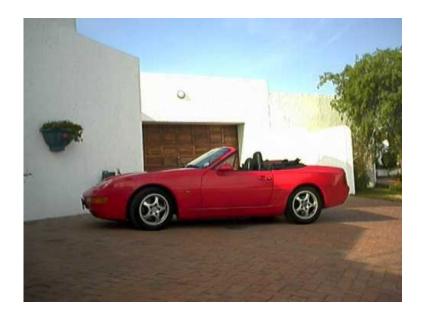

## Rare PORSCHE 968 CAB - 1992 (465000 R)

Location **Gauteng, Pretoria** https://www.freeadsz.co.za/x-221254-z

This Porsche 968 is one of apparent 3 that ever came to South Africa.

Everything in perfect order and car is totally original (except the radio)

I did most of the 172000 kms and the car has an almost complete service history.

A 6-speed gearbox and perfect balance make this one of the greatest front-engine Porsches ever built.

For the serious Porsche.