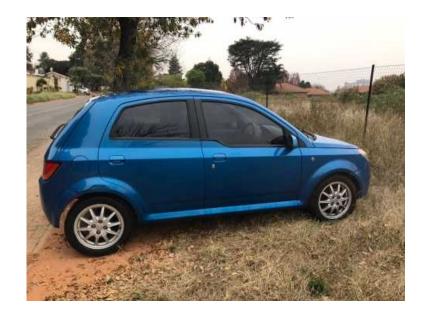

## 2008 Proton Savvy 1.2 86000KM (30000 R)

Location **Gauteng, Johannesburg** https://www.freeadsz.co.za/x-220877-z

2008 Proton Savvy 1.2 with electric windows. Airconditioner is electric and is not fuel driven. ABS with EBD. There is just under 86000 km on the