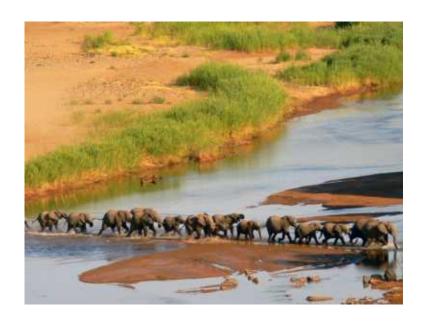

This unit (309) is on the dam, right behind the main game viewing deck and the restaurant. All roads are tarred.

Ngwenya is situated on the Southern border of the Kruger National Park on the edge of the Crocodile River, overlooking a magnificent floodplain on the southern boundary of the Kruger National Park in an area teeming with Big game.

Approx 9km from Crocodile bridge gate.

- 4 Game viewing hides
- Main game viewing deck at Restaurant
- 6 Outdoor swimming pools
- 18 Hole Mini Golf course
- 2 Tennis courts
- Trampolines
- Jungle gyms
- Games Room with pool tables and foozeball
- Table tennis
- Kiddies Room with various board games, puzzles, drawing board, jungle gym