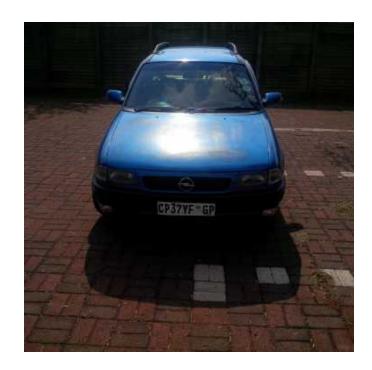

## opel astra estate 200 ie (36500 R)

Location **Gauteng, Centurion** https://www.freeadsz.co.za/x-220373-z

aircon power steering, electric windows, central locking,usb radio,papers and licence up to date, car in a very good condition. please contact shane on