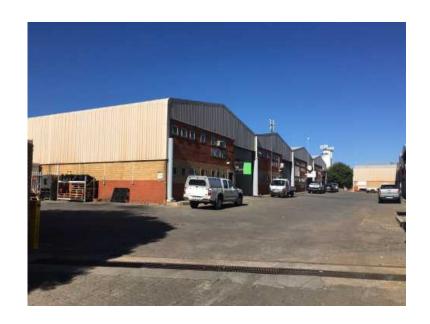

## WAREHOUSE FACTORY TO LET IN GATEWAY INDUSTRIAL PARK, CENTURION (50

Gauteng, Pretoria Location https://www.freeadsz.co.za/x-220336-z

This unit is situated in a sought after secure industrial park in Gateway, Centurion.

It is in a secure complex with easy access to the N1 highway and R101(Old JHB Road).

This building is approximately 505m2, consisting of a downstairs office / reception, upstairs offices, factory / warehouse space of, together with all the amenities.

There is 1 very large roller shutter door, making it very easy and accessible for deliveries!

Situated close to all major highways, shops, public transport and residential developments.

3 Phase electricity available!