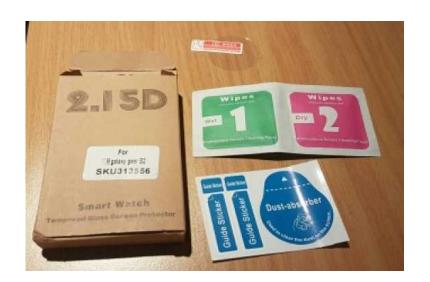

## Samsung Gear S2 tempered glass screen protector. (180 R)

Location **Gauteng, Pretoria** https://www.freeadsz.co.za/x-220156-z

New Samsung Gear S2 tempered glass screen.

| Samsung Gear S2 tempered glass screen protector.  https://www.freeadsz.co.za/x-2201 56-z  Samsung Gear S2 tempered glass screen protector.  https://www.freeadsz.co.za/x-2201 56-z |
|------------------------------------------------------------------------------------------------------------------------------------------------------------------------------------|
| Samsung Gear S2 tempered glass screen protector.  https://www.freeadsz.co.za/x-2201 56-z                                                                                           |
| Samsung Gear S2 tempered glass screen protector.  https://www.freeadsz.co.za/x-2201 56-z                                                                                           |
| Samsung Gear S2 tempered glass screen protector.  https://www.freeadsz.co.za/x-2201 56-z                                                                                           |
| Samsung Gear S2 tempered glass screen protector.  https://www.freeadsz.co.za/x-2201 56-z                                                                                           |
| Samsung Gear S2 tempered glass screen protector.  https://www.freeadsz.co.za/x-2201 56-z                                                                                           |
| Samsung Gear S2 tempered glass screen protector.  https://www.freeadsz.co.za/x-2201 56-z                                                                                           |
| Samsung Gear S2 tempered glass screen protector.  https://www.freeadsz.co.za/x-2201 56-z                                                                                           |
| Samsung Gear S2 tempered glass screen protector.  https://www.freeadsz.co.za/x-2201 56-z                                                                                           |