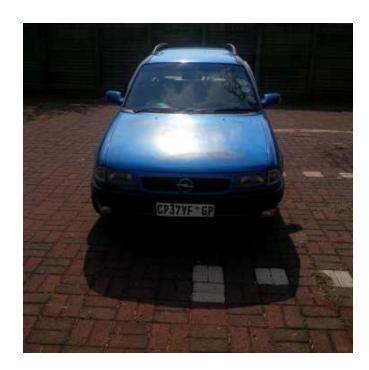

## opel astra 200ie estate (39500 R)

Location **Gauteng, Centurion** https://www.freeadsz.co.za/x-220109-z

car has electric windows aircon power steering central locking usb radio original mags papers and license up to date alsom has towbar car is in a very good condition contact shane