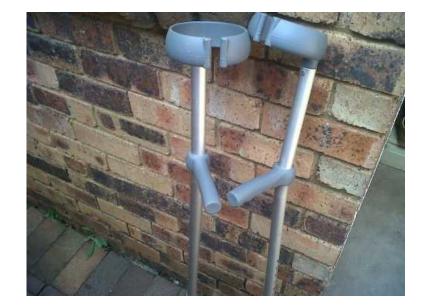

## Pair of Crutches (100 R)

Location **Gauteng, Johannesburg** https://www.freeadsz.co.za/x-220092-z

Pair of standard Crutches
In perfect condition - as new
Only used for a short while when my late mother had a hip replacement
Height adjustable
Rubber feet
Forearm support