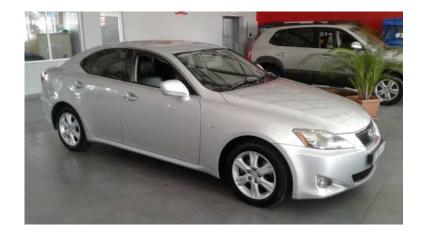

## LEXUS, IS 250 3.0 (99900 R)

Location **Gauteng, Pretoria** https://www.freeadsz.co.za/x-220068-z

LEXUS, IS 250 3.0, R 99,900, or, R 2642 per month, 2006, 93904km, EASY FINANCE OPTIONS AVAILABLE FOR ALL YOUR PASSENGER AND COMMERCIAL VEHICLES REQUIREMENTS. REFINANCE OPTIONS ALSO AVAILABLE.NO DEPOSIT REQUIRED, AND NO LICENCE WELCOME, Contact ME on 0715968819 for more information. T&C.