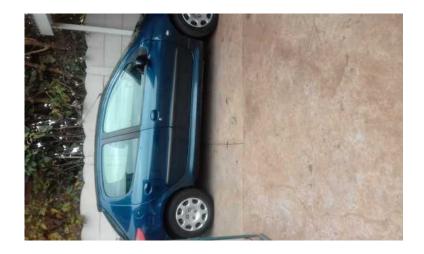

## 2006 Peugeot 206 (49000 R)

Location **Gauteng, Midrand** https://www.freeadsz.co.za/x-220040-z

2nd lady owner.. 163000km on clock. Get in and go... well maintained. Service records.

Elec Windows, Power Steering, Aircon, Radio and CD, Tyres nearly new.

I have GP registered and have valid Roadworthy ans papers in order...

Am in Boksburg will consider swopping and negotiate on prkce BUT please no ridiculous offers or chancers

Whats app cos im not always