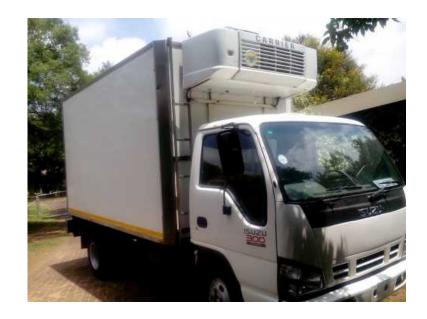

## **ISUZU NPR 300 (175000 R)**

Location **Gauteng, Vereeniging** https://www.freeadsz.co.za/x-2199-z

Isuzu NPR 300 with Refrigerator.

| ISUZU  https://www.freea -z | https://www.freea |     | ISUZU  https://www.freea | ISUZU  https://www.freea  z | z-z | ISUZU<br>tps://www.freea | ISUZU  https://www.freea -z | ISUZU  https://www.freea | https://www.freea | ISUZU | https://www.freea<br>-z | ISUZU ISUZU | https://www.freea | ISUZU |
|-----------------------------|-------------------|-----|--------------------------|-----------------------------|-----|--------------------------|-----------------------------|--------------------------|-------------------|-------|-------------------------|-------------|-------------------|-------|
| NPR (                       | eadsz.co.za/x-21  | NPR | NPR                      | NPR                         |     | NPR sadsz.co.za/x-2:     | NPR                         | NPR adsz.co.za/x-2       | eadsz.co.za/x-21  | NPR 3 |                         | NPR         | eadsz.co.za/x-21  | NPR   |
| 300                         | 99                | 300 | 300                      | 300                         |     | 300                      | 300<br>99                   | 300<br>199               | 99                | 300   | 99                      | 300         | 99                | 300   |