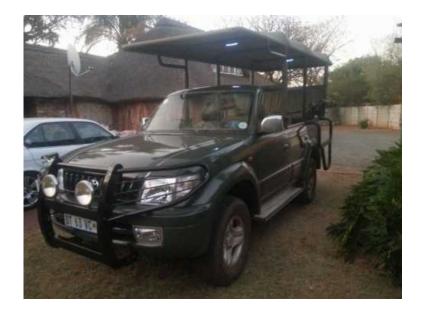

## Game drive vehicles for sale

Location Gauteng, Pretoria

https://www.freeadsz.co.za/x-219645-z

## GAME VIEWERS AVAILABLE ON ORDER:

Mitshubishi Pajero, Toyota Prado, Land Rover, Land Cruiser

These converted vehicles include:

Solid steel frame with bench seats:

Standard frame â€" bench seats (can seat 11 people including driver)

Solid steel frame with bench seats

Cooler box holder and cup holders

New canvas seats and top

Newly rubberized bin

New paint

WE ALSO DO CONVERSIONS ON SUPPLIED VEHICLES:

Prices start from R38000.00 which includes:

Standard frame â€" bench seats (can seat 11 people including driver)

Solid steel frame with bench seats

Cooler box holder and cup holders

New canvas seats and top

Newly rubberized bin

New paint

The following optional extras are available (prices available on request):