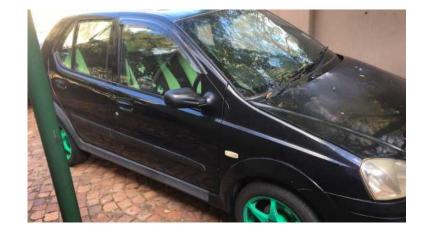

## Tata Indica (20000 R)

Location **Gauteng, Moot** https://www.freeadsz.co.za/x-219369-z

Needs TLC

Has some dents and scratches.

License expired last year June.

Have the papers but not in my name. WHATSAPP ONLY