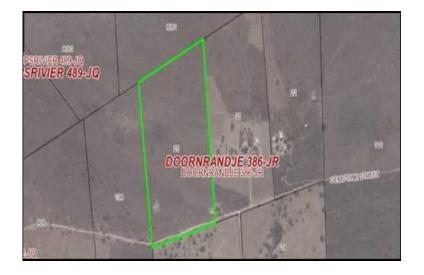

## Portion of the farm Doornrandjie for sale (840000 R)

Location Gauteng, Centurion https://www.freeadsz.co.za/x-219273-z

This farm is situated at the south of Pretoria and the size is 11.7099 HA Call the agent for an appointment to view the