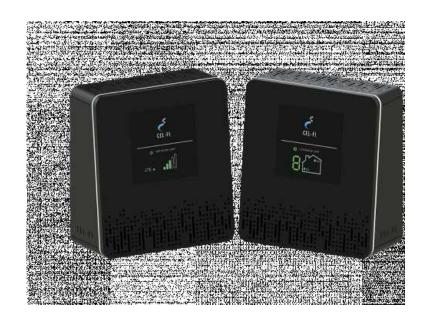

## Cel-Fi Duo - Cell phone Sinal Booster for Telkom (4500 R)

Location Gauteng, Johannesburg https://www.freeadsz.co.za/x-219268-z

Cel-Fi DUO improves 3G and 4G LTE cellular service by eliminating dead zones and dropped calls. With 100dB of gain, it will improve cellular service, and reduce your cell phone's power requirements to extend its battery life. The Cel-Fi DUO covers up to 13,000 sq. ft. (approximately 1,200 m2) of indoor space per system. It's fully self-contained and self-configuring, requiring no external antennas or wiring. Simply plug it in to boost indoor cellular coverage.

http://www.cel-fi.com/duo/

Brand new in box, never been used. box