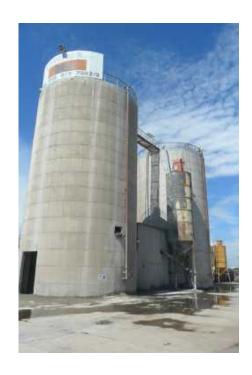

## **Cement Blending Plant for saleto Let. (1 R)**

Location **Gauteng, Johannesburg** https://www.freeadsz.co.za/x-218737-z

Cement Blending Plant situated on 12285m 2 site with 3083m 2 under cover improvements (GLA)

## Infrastructure consists of:

- Offices
- Laboratory
- Packaging Stations
- Warehouse
- Multiple silos enable thus fully equipped OPC cement blending plant to produce 30 000 bags/day
- 500kva Power and sufficient conveyors to enabled a turnkey operation at a fraction of the cost of a new plant