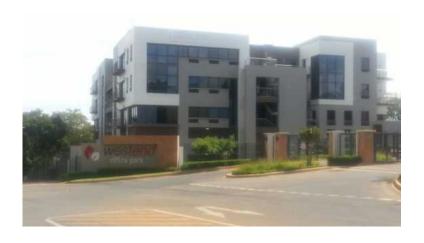

## **Commercial Office space to let (146 R)**

Location Gauteng, Centurion

https://www.freeadsz.co.za/x-218396-z

Westend office Park has commercial office space to let, occupation available 01 November 2017.

Area/m2: 5200m2

Gross Rental: R161/m2

Area; 1700m2 asking price R 146/m2 available immediately

Basement Parking: R620/bay

Covered Parking: R450/Bay

Open Parking: 350/Bay

This A-Grade Office Park, located on the banks of the Hennops River, with beautiful views, will provide everything that the corporate tenant aspires for i.e. excellent security, easily accessible from the highways and major routes and is situated within walking distance of the Centurion Gautrain station and the Centurion Mall