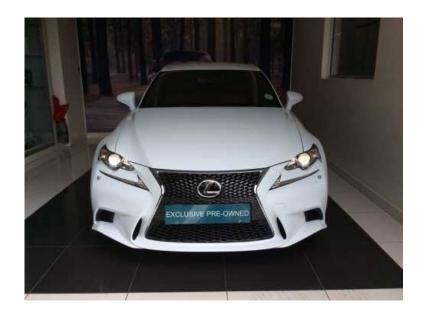

## LEXUS IS 350 F SPORT233kw 2014ONLY 12500KM (449900 R)

Gauteng, Midrand Location

https://www.freeadsz.co.za/x-218172-z

Description: Lexus IS 350 F SPORT

Price: R 449900 INCL VAT

Mileage: 12500 KM Model Year: 2014

TRANSMISSION: 8 SPEED automatic with paddle shifts

ENGINE: 3.5L V6 24 VALVE

KW: 233

0-100: 5.8 seconds

COLOUR: White nova with Ox blood interior

FEATURES: HD Reverse camera, Sat navigation, PDC(front and rear), Dual heated and air conditioning seats, Dual climate control, Fully electric seats for driver and passenger, Memory seating for driver, Telescopic electric steering, Day time running lights , Head lamp washers, 3D dash display, 3 way drive mode select including sports +, Blue tooth multimedia,2 USB ports, Voice command, Key less entry and Key less start...