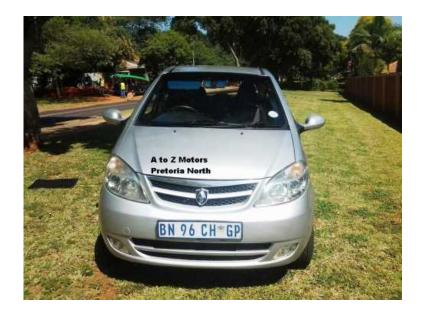

## 2011 Chana Benni 1.3 LUX Hatchback (49900 R)

Gauteng, Pretoria Location https://www.freeadsz.co.za/x-218153-z

Business Name: A to Z Motors in Pretoria North Address: 582 Rachel de Beer Street, Pretoria North

Hennie: 082 5589733 / Karl: 0760546723

Tel: 0125468762

Transmission: Manual Fuel Type: Petrol Colour: Silver Km's: 24646

This vehicle have the following Features

Air-con Radio / CD Player Good Runner Central / Immobilizer Very neat inside and outside Papers in order Full Service history Light on fuel Ideal for a Student