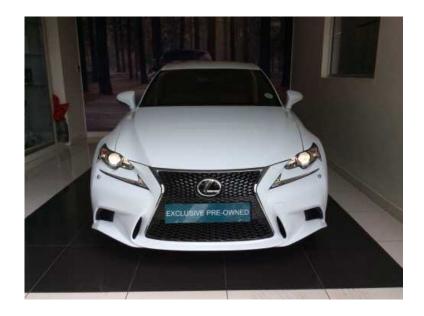

## LEXUS IS 350 F SPORT201415000KM233KW (449900 R)

Location Gauteng, Midrand

https://www.freeadsz.co.za/x-217936-z

**DEALER: LEXUS MIDRAND** 

Description: Lexus IS 350 F SPORT

Price: R 449900 INCL VAT

Mileage: 15000 KM Model Year: 2014

TRANSMISSION: 8 SPEED automatic with paddle shifts

ENGINE: 3.5L V6 24 VALVE

KW: 233

0-100: 5.6 seconds

COLOUR: White nova with Ox blood interior

FEATURES: HD Reverse camera, Sat navigation, PDC(front and rear), Dual heated and air conditioning seats, Dual climate control, Fully electric seats for driver and passenger including lumber support, Memory seating for driver, Telescopic electric steering, Day time running lights ,Head lamp washers,3D dash display,3 way drive mode select including sports +, Blue tooth multimedia,2 USB ports, Voice command, Key less entry and Key less start...