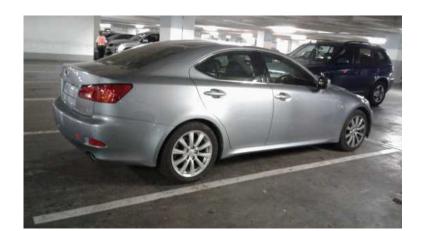

## **2007 Model Lexus IS250, 97000kms**

Location Gauteng, Midrand https://www.freeadsz.co.za/x-217935-z

Lexus IS250 for sale R115000.00. Full Service History. Full House. 97000 kms. Metalic Blue Colour. Reverse Camera. Parking assistance sensors..