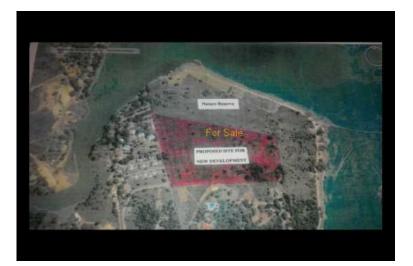

## **FREE MOS Z:52** Development ground for sale at Roodeplaat Dam (16000000 R)

Location Gauteng, Roodeplaat https://www.freeadsz.co.za/x-217739-z

Maji Mazuri, Which is 5,1170 ha., is situated on the shores of the Roodeplaat Dam, adjacent to a nature reserve. The area has a sub-tropical climate with mild winters and summers cooled by a slight breeze off the dam.

The Southern Sun, Sun City casino/hotel/holiday resort is 70 km from Maji Mazuri.

The aim of the development is to create a tranquil bushveld atmosphere by using the unspoiled nature and view of the dam to create a unique Holiday Wellness Spa and Conference Center.