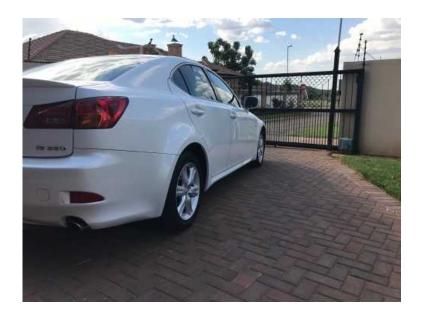

## 2008 Lexus IS250(Auto) For Sale (115000 R)

Location Gauteng, Pretoria https://www.freeadsz.co.za/x-217361-z

2008 LEXUS IS 250 (AUTO) FOR SALE. CAR HAS, AUTO/PADDLE SHIFT GEAR BOX, FSH WITH LEXUS RSA, GREY LEATHER INTERIOR, NEW TIRES, CAR HAS RECEIPTS FOR ALL WEAR AND TEAR PURCHASES LIKE TYRES /BATTERY ETC- CAR IS IN EXCELLENT CONDITION- SELLING DUE TO NEW