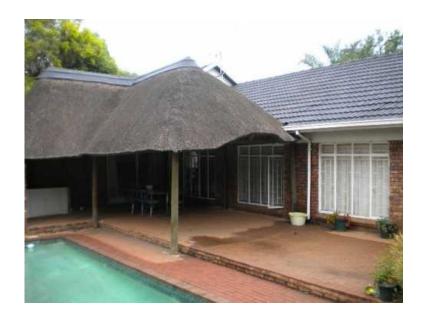

Please call 071-596-4758.

Large house and garden.

Erf Size 1 982 m<sup>2</sup> Floor Size 450 m<sup>2</sup>

Walking distance from three major schools (Wierdapark, Eldoraign, Sutherland schools).

- -2 carports.
- -servants room and bathroom.
- -store room.
- -well maintained garden.
- -swimming pool, 2 lapas and built in braai.
- -enough quest parking.

## Security:

- -burglar bars on all the windows
- -safety doors
- -wall/palisade fence around premise
- -alarm system

This house is close to:

- -major highways.
- -shopping malls.
- -schools (Eldoraign, Wierdapark, Sutherland).
- -Gautrain bus.