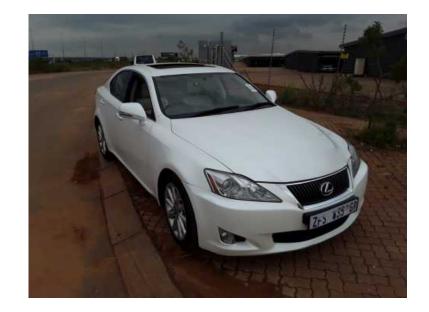

## 2010 Lexus IS250 At (115000 R)

Location **Gauteng, Pretoria** https://www.freeadsz.co.za/x-216855-z

URGENT SALE! Compare this price. Full house including sunroof. 153

|                                                             |                                           | 温料                  |                                           |                                           | 迴                   |                                           |                     |                                           | L   1700   1 |                                           |   |                                           | 迴                   |                                           |                     |                                           |                     |
|-------------------------------------------------------------|-------------------------------------------|---------------------|-------------------------------------------|-------------------------------------------|---------------------|-------------------------------------------|---------------------|-------------------------------------------|--------------|-------------------------------------------|---|-------------------------------------------|---------------------|-------------------------------------------|---------------------|-------------------------------------------|---------------------|
| 2010 Lexus IS250 At  https://www.freeadsz.co.za/x-2168 55-z | https://www.freeadsz.co.za/x-2168<br>55-z | 2010 Lexus IS250 At | https://www.freeadsz.co.za/x-2168<br>55-z | https://www.freeadsz.co.za/x-2168<br>55-z | 2010 Lexus IS250 At | https://www.freeadsz.co.za/x-2168<br>55-z | 2010 Lexus IS250 At | https://www.freeadsz.co.za/x-2168<br>55-z |              | https://www.freeadsz.co.za/x-2168<br>55-z | - | https://www.freeadsz.co.za/x-2168<br>55-z | 2010 Lexus IS250 At | https://www.freeadsz.co.za/x-2168<br>55-z | 2010 Lexus IS250 At | https://www.freeadsz.co.za/x-2168<br>55-z | 2010 Lexus IS250 At |