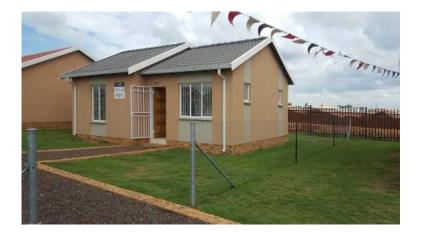

## Windmill Park, Boksburg New Houses (440000 R)

Location Gauteng, Johannesburg https://www.freeadsz.co.za/x-215964-z

Need an affordable secure home? Windmill park ext 21 is the answer.

Windmill Park is 7km from Boksburg and Alberton. The development is close to schools and three major malls East Rand Mall, Alberton City and Chris Hani Mall in Vosloorus.

TAKE ADVANTAGE OF 2016 PRICES

sizes range from 40m2 2bedroom to 80m2 with 2 bathrooms

Other areas that we have available are:

new palm springs selling from R330 000

evaton west selling from 350 000

Savanna City selling from R360 000