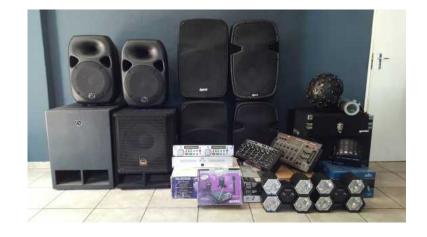

## **DJPA Setup (28500 R)**

Location **Gauteng, Moot** https://www.freeadsz.co.za/x-215113-z

GREAT OFFER!!!
R28500 CASH FOR EVERYTHING

Individual Prices Added:

2x 12― Wharfedale Titan 12D Active Speakers (Channel 1 on both have slight issue, but channel 2 on both 100% perfect condition). Awesome little speakers. Small package, big sound. R5000
1x Behringer NOX 1010 Profesional DJ Mixer Almost brand new. R3500 AS PACKAGE - R8000

1x 15― Wharfedale Titan Active Sub A15 Excellent condition. R6000 1x 15― Wharfedale EVP-X15PB Active Sub Excellent condition. R4000 BOTH - R9000

2x Hybrid PB15a Active 15― Speakers Great condition. R3200 2x Hybrid PM15 Passive 15― Speakers (Feeds from the 2 active speaker amps for a complete active system) Great condition. R2200

1x Light Stand with T-bar.
ONLY AS PACKAGE, ALL FOR - R3800

6x Speaker Stands and 2 Speaker Poles. R1200

All needed cabling included when sold as a package.

Well taken care of. Whole package worth well over R35000. Looking at R28500 for everything or nearest cash offer.