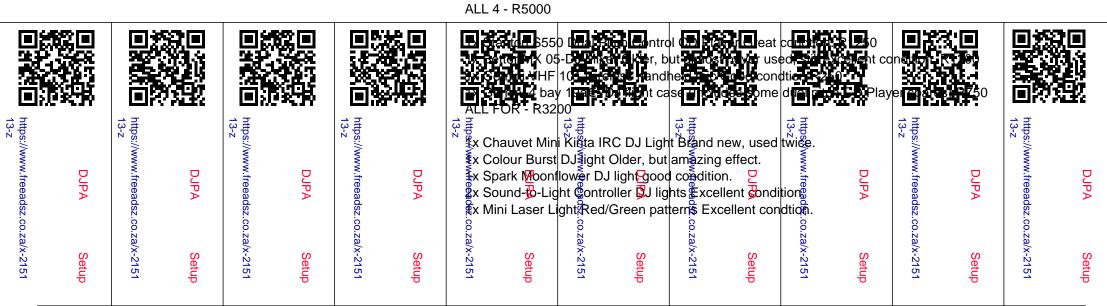

## **DJPA Setup (28500 R)**

Location **Gauteng, Moot** https://www.freeadsz.co.za/x-215113-z

GREAT OFFER!!!
R28500 CASH FOR EVERYTHING

Individual Prices Added:

2x 12― Wharfedale Titan 12D Active Speakers (Channel 1 on both have slight issue, but channel 2 on both 100% perfect condition). Awesome little speakers. Small package, big sound. R5000
1x Behringer NOX 1010 Profesional DJ Mixer Almost brand new. R3500 AS PACKAGE - R8000

1x 15― Wharfedale Titan Active Sub A15 Excellent condition. R6000 1x 15― Wharfedale EVP-X15PB Active Sub Excellent condition. R4000 BOTH - R9000

2x Hybrid PB15a Active 15― Speakers Great condition. R3200 2x Hybrid PM15 Passive 15― Speakers (Feeds from the 2 active speaker amps for a complete active system) Great condition. R2200

1x Light Stand with T-bar.
ONLY AS PACKAGE, ALL FOR - R3800

6x Speaker Stands and 2 Speaker Poles. R1200

All needed cabling included when sold as a package.

Well taken care of. Whole package worth well over R35000. Looking at R28500 for everything or nearest cash offer.