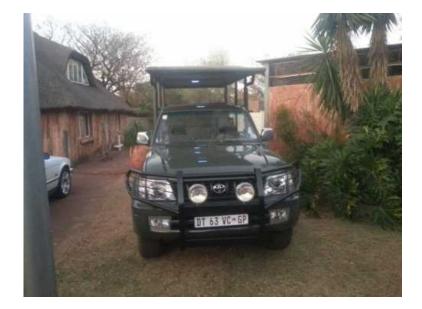

## **Game Drive Vehicles for sale**

Location **Gauteng, Pretoria** https://www.freeadsz.co.za/x-214641-z

## GAME VIEWERS AVAILABLE ON ORDER:

Mitshubishi Pajero â€" Prices start from R90000.00

Toyota Prado â€" Prices start from R145000.00

Land Rover â€" Prices start from R185000.00

Land Cruiser â€" Prices start from R250000.00

\*\* Prices are subject to year model \*\*

These vehicles include:

Solid steel frame with bench seats:

Standard frame â€" bench seats (can seat 11 people including driver)

Solid steel frame

Can seat 11 people, including driver