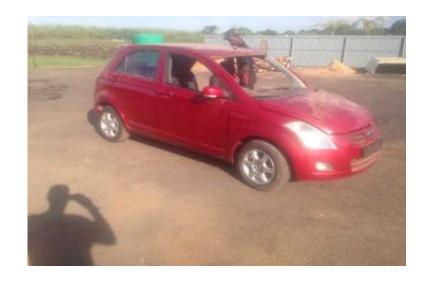

## 2015 FAW v2 accident damage car with key039s can start and drive (19900 R)

Location **Gauteng, Pretoria** https://www.freeadsz.co.za/x-214213-z

2015 FAW v2 accident damage car with key's can start and drive with left side smash, (can drive as it is) code 4 for stripping or for repair