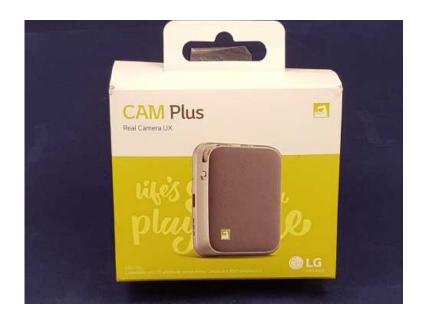

## LG CAM PLUS in box for LG G5 (750 R)

Location **Gauteng, Johannesburg** https://www.freeadsz.co.za/x-214189-z

The LG CAM Plus is a versatile camera module that can be attached through the battery slot to deliver a comfortable grip and the convenient control of a standalone camera.

The LG CAM Plus provides physical buttons for power, shutter, record, zoom, LED indicator and a comfortable grip. It also offers intuitive auto focus and exposure lock, features usually found on standalone digital cameras.

When attached to the LG G5, it provides an additional battery capacity of 1,200mAh to allow for longer shooting times, giving you more fun and the best enjoyment.

Still in excellent condition and still in box