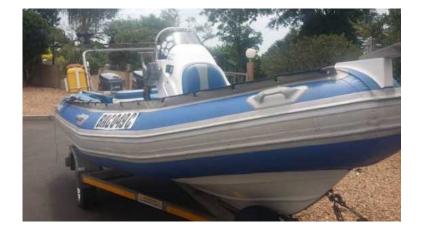

## new lowrance ffinder in colour elite5, (85000 R)

Location Gauteng, Midrand https://www.freeadsz.co.za/x-21264-z

new lowrance ffinder in colour elite5,canopy,catc safety equipment have registered it for 1nm although has cat c safety equipment, live bait well,replaced all switches for baitwell and night lights,compass,can launch with a gumpole skipper facing the ocean,breakneck trailer,2x25l tanks,rodholders,scottys x3,2x50 3cyl yamahas 2001 still in great condition,new skuffers

new lowrance ffinder in colour elite5,canopy,catc safety equipment,i have registered it for 1nm although has cat c safety equipment,live baitwell,replaced all switches for baitwell and night lights,compass,can launch with a gumpole skipper facing the ocean,breakneck trailer,2x25l tanks,rodholders,scottys x3,2x50 3cyl Yamaha's 2001 still in great condition,new skuffers