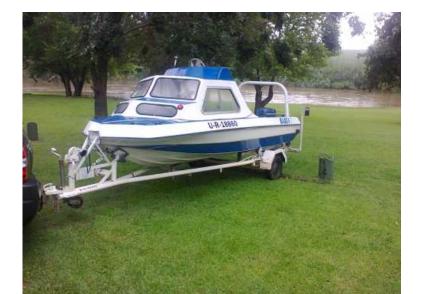

## Sportsman cabin (18000 R)

Location Gauteng, Midrand https://www.freeadsz.co.za/x-21262-z

Fitted with a 60Hp Evenrude in good running condition. All safety equipment. COF & Buoyancy need to be renewed. Should you do it, price drop to 15000.00.)