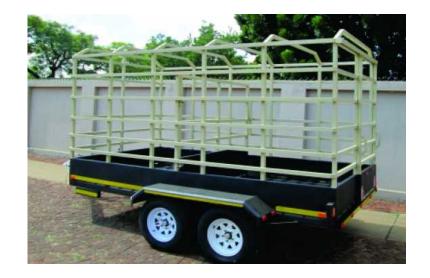

## **SAPS** approved trailers

Location **Gauteng, Cullinan** https://www.freeadsz.co.za/x-21258-z

同名を同

Boosh Bebee Trailers is a builder of trailers and is SAPS approved. Loading area - Length 5mx2x wide. Coupler - 3.5ton. 2x Brale axle 1.6ton. Both axles are 3.2ton. 4x"14"rim & tyres. Jack - 2.5ton ton to tilt the floor. Solid Floor. GVM - 3200kh. TARA - 780kg. Load - 2429kg. Raodworthy RC 1 papers with VIN no. We will negotiate a better quote on any written quotation on any written quotation from any company is S.A. We require a deposit of 60% to start the building of the trailer & the other 40% balance on day of collection. www.thinktrailers.co.za. c/o President Steyn & Jack Hindon 387 PTA North . Phone: