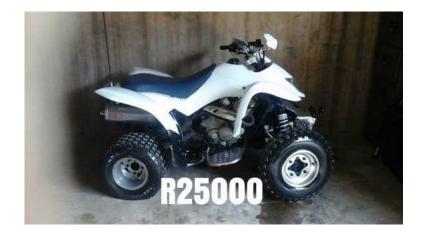

## White quad bike for sale (25000 R)

Location Gauteng, Midrand https://www.freeadsz.co.za/x-212576-z

free 🌆 🛛

White quad bike for sale Good condition. WhatsApp me on 0638588009

• **CO** 

|               |       | I 민생          |      |               | 2 D  |               | 엹쁸   | L E Sta       |        | I 비행          |              |               | 있니          |               | 90          |               | <u>الب</u>    |               | 则    |
|---------------|-------|---------------|------|---------------|------|---------------|------|---------------|--------|---------------|--------------|---------------|-------------|---------------|-------------|---------------|---------------|---------------|------|
| 96<br>10-26   |       | , e č         |      |               |      |               | 5.   | 8             |        | 6             |              |               | 34 Q        |               | 9ú          | 1960          |               |               |      |
|               |       |               |      |               |      |               |      |               | i fili |               | 8 <b>6</b> 1 | 120           | <b>26</b> 7 |               | <b>16</b> 7 |               | £1            |               | Б£   |
|               | 20.00 |               |      |               |      | ≫             | 12 M |               | ×. W   |               |              |               |             |               | PLEC        |               | 6. <b>1</b> 4 |               | ~    |
| https<br>76-z | ≤     | https<br>76-z | \$   | https<br>76-z | ≤    | https<br>76-z | Ş    | https<br>76-z | Ş      | https<br>76-z | ≷            | https<br>76-z | ≤           | https<br>76-z | Ş           | https<br>76-z | Ş             | https<br>76-z | Ş    |
| s://w         | hite  | s://w         | hite | s://w\        | hite | s://w         | hite | s://w         | hite   | s://w         | hite         | s://w         | hite        | s://w         | hite        | s://w         | hite          | s://w         | hite |
| ww.fi         | ę     | ww.fi         | ę    | ww.fi         | ą    | ww.fi         | ę    | ww.fi         | ą      | ww.fi         | ę            | ww.fr         | ę           | ww.fi         | ę           | ww.fi         | ę             | ww.fi         | ę    |
| .eea          | lad   | eea           | ad   | eea           | lad  | eea           | ad   | eea           | ad     | eea           | ad           | eea           | ad          | eea           | lad         | eea           | lad           | eea           | lad  |
| dsz.c         | bik   | dsz.c         | bik  | dsz.c         | bik  | dsz.c         | bik  | dsz.c         | bike   | dsz.c         | bik          | dsz.c         | bike        | dsz.c         | bik         | dsz.c         | bike          | dsz.c         | bik  |
| :0.za         | e f   | 0.Z8          | e f  | 0.Z8          | e f  | 0.Z8          | e f  | 0.Z8          | e f    | 0.Ze          | e f          | 0.za          |             | 0.za          | e f         | 0.Ze          | <u> </u>      | 0.Z8          | e f  |
| 1/x-2         | o,    | VX-2          | or   | 1/x-2         | 9    | Vx-2          | 9    | 1/x-2         | 9      | X-2           | 9            | 1/x-2         | 9           | 1/x-2         | 9           | ×-2           | 9             | 1/x-2         | 9    |
| 2125          | sale  | 2125          | sale | 2125          | sale | 2125          | sale | 2125          | sale   | 2125          | sale         | 2125          | sale        | 2125          | sale        | 2125          | sale          | 2125          | sale |
|               | ÷     |               |      |               | -    |               |      |               |        |               | -            |               | -           |               |             |               |               |               |      |